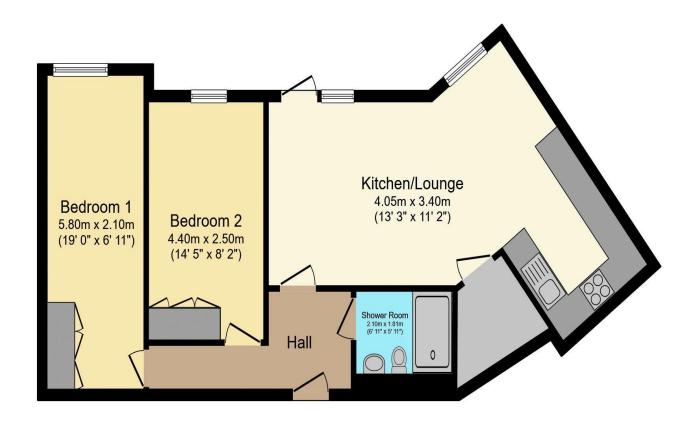

## Visit us at retirementhomesearch.co.uk

Total floor area 63.7 m<sup>2</sup> (685 sq.ft.) approx

This floor plan is for illustrative purposes only. It is not drawn to scale. Any measurements, floor areas (including any total floor area), openings and orientation are approximate. No details are guaranteed, they cannot be relied upon for any purpose and they do not form part of any agreement. No liability is taken for any error, omission or misstatement. A party must rely upon its own inspection(s). Powered by www.focalagent.com